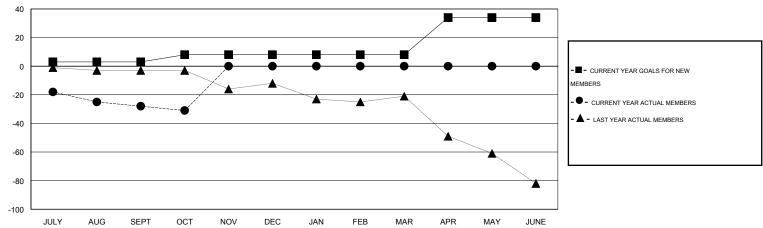

## MONTHLY MEMBERSHIP PROGRESS REPORT

## District 201Q4

Results as of: 10/31/2014

GMT: John Muller LOCATION AUSTRALIA GMT CA 7



## GOALS AND ACTUAL NEW CLUBS CUMULATIVE



## GOALS AND ACTUAL MEMBERS CUMULATIVE



| DROPPED CLUBS: 0        |        | 21 CLUBS OF 65 ADDED 1 OR MORE<br>NEW MEMBERS | GENDER DISTRIBUTION  MALE 824 (64.68%)  FEMALE 450 (35.32%) |               |     |
|-------------------------|--------|-----------------------------------------------|-------------------------------------------------------------|---------------|-----|
| DROPPED MEMBERS         |        |                                               | FEMALE                                                      | 430 (00.0270) |     |
| DECEASED CLUB CANCELLED | 2<br>0 | CLICK HERE FOR HEALTH ASSESSMENT DATA         |                                                             |               | 331 |
| OTHER                   | 66     |                                               | HEAD OF HOUSEHOLD