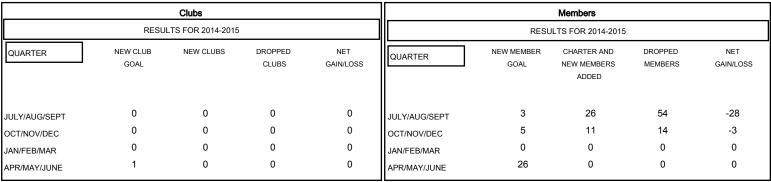

## MONTHLY MEMBERSHIP PROGRESS REPORT

## District 201Q4

Results as of: 10/31/2014

GMT: John Muller LOCATION AUSTRALIA GMT CA 7



## GOALS AND ACTUAL NEW CLUBS CUMULATIVE



## GOALS AND ACTUAL MEMBERS CUMULATIVE



| DROPPED CLUBS: 0        |        | 21 CLUBS OF 65 ADDED 1 OR MORE<br>NEW MEMBERS | GENDER DISTRIBUTION  MALE 824 (64.68%)  FEMALE 450 (35.32%) |               |     |
|-------------------------|--------|-----------------------------------------------|-------------------------------------------------------------|---------------|-----|
| DROPPED MEMBERS         |        |                                               | FEMALE                                                      | 430 (00.0270) |     |
| DECEASED CLUB CANCELLED | 2<br>0 | CLICK HERE FOR HEALTH ASSESSMENT DATA         |                                                             |               | 331 |
| OTHER                   | 66     |